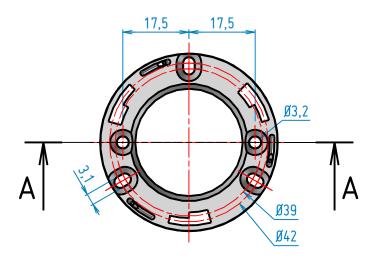

All dimensions are in mm.
For missing dimensions, see 3D file.

General tolerance according to ISO 2768 – mK.

These information are given for mechanical use only, they are not meant to depict optical properties.