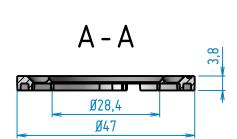

All dimensions are in mm.
For missing dimensions, see 3D file.

General tolerance according to ISO 2768 – mK.

These information are given for mechanical use only, they are not meant to depict optical properties.