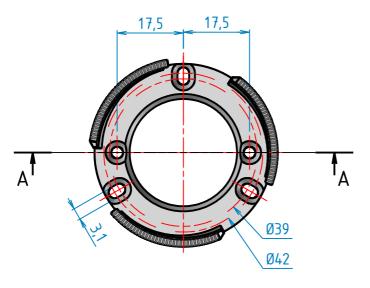

All Dimensions in mm For missing dimensions, see 3D file
General tolerance according to ISO 2768 - mK
This information is solely for integration purposes only, they are not meant to depict optical properties