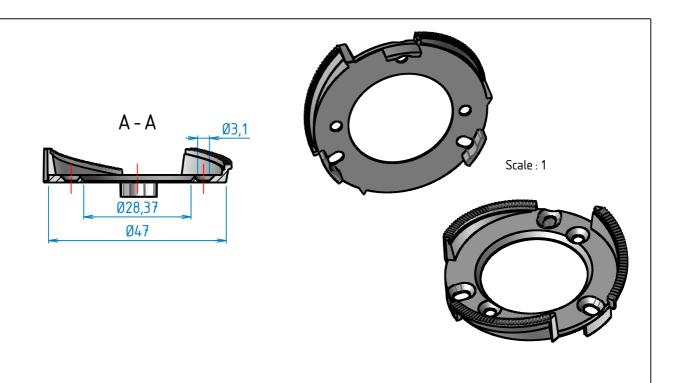

All Dimensions in mm For missing dimensions, see 3D file
General tolerance according to ISO 2768 - mK
This information is solely for integration purposes only, they are not meant to depict optical properties