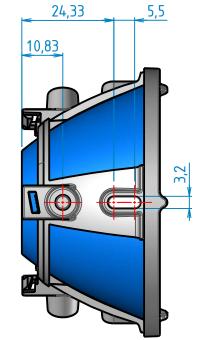

All Dimensions in mm For missing dimensions, see 3D file General tolerance according to ISO 2768 - mK This information is solely for integration purposes only, they are not meant to depict optical properties

04

ľ B

38,51

36,53