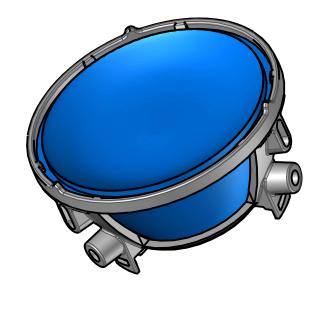

All Dimensions in mm For missing dimensions, see 3D file General tolerance according to ISO 2768 - mK This information is solely for integration purposes only, they are not meant to depict optical properties