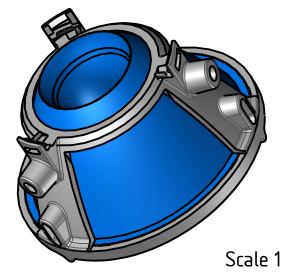

All Dimensions in mm For missing dimensions, see 3D file General tolerance according to ISO 2768 - mK This information is solely for integration purposes only, they are not meant to depict optical properties