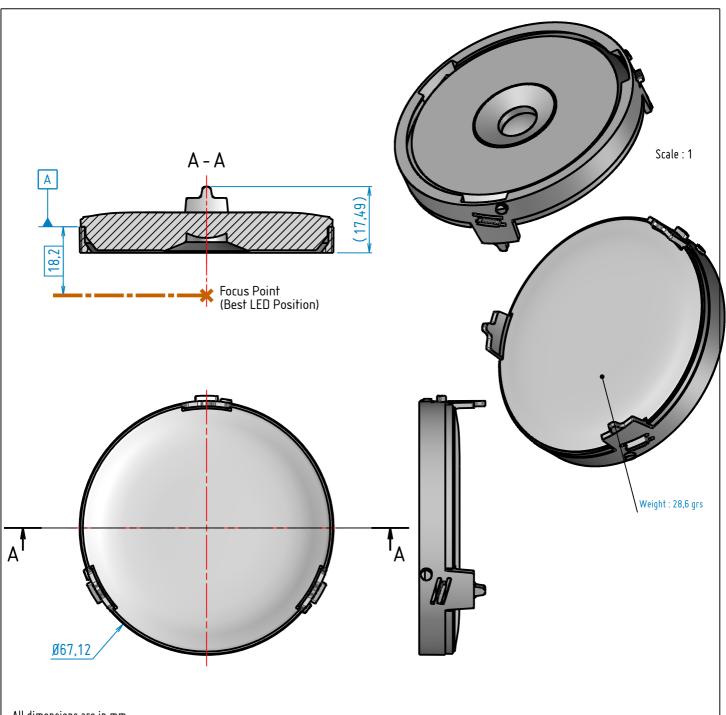

All dimensions are in mm.

For missing dimensions, see 3D file.

General tolerance according to ISO 2768 - mK.

These information are given for mechanical use only, they are not meant to depict optical properties.

| ARTICLE CODE | DESIGNATION           | MATERIAL  | HEIGHT Z (mm) | FOCUS POINT F (mm) |
|--------------|-----------------------|-----------|---------------|--------------------|
| SUF067Z00    | SET UFO ZOOM 67 CLEAR | PMMA + PC | -             | -                  |
| SUF067Z02    | SET UFO ZOOM 67 BLACK | PMMA + PC | -             | -                  |