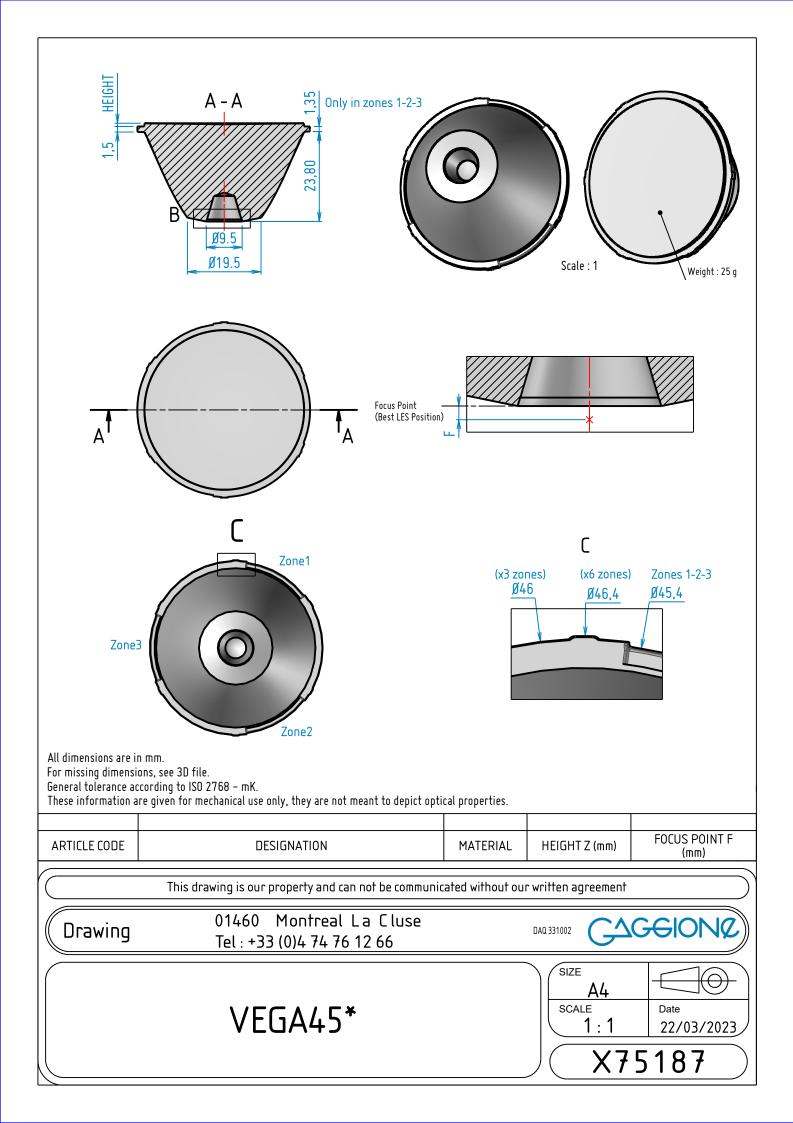

| VEGA45*                                                    |                                                                                                                                                                                                                                                                                                                                                                                             | $ \begin{array}{c ccccccccccccccccccccccccccccccccccc$                                                                                                                                                                                                                                                                                                                                                      |                                                                                                                                                                                                                                                                                                                                                                                                                                                                                                                                                                                                                                                                                                             |
|------------------------------------------------------------|---------------------------------------------------------------------------------------------------------------------------------------------------------------------------------------------------------------------------------------------------------------------------------------------------------------------------------------------------------------------------------------------|-------------------------------------------------------------------------------------------------------------------------------------------------------------------------------------------------------------------------------------------------------------------------------------------------------------------------------------------------------------------------------------------------------------|-------------------------------------------------------------------------------------------------------------------------------------------------------------------------------------------------------------------------------------------------------------------------------------------------------------------------------------------------------------------------------------------------------------------------------------------------------------------------------------------------------------------------------------------------------------------------------------------------------------------------------------------------------------------------------------------------------------|
| ving 01460 Montreal La Cluse<br>Tel : +33 (0)4 74 76 12 66 |                                                                                                                                                                                                                                                                                                                                                                                             | DAQ 331002 CAGEIONO                                                                                                                                                                                                                                                                                                                                                                                         |                                                                                                                                                                                                                                                                                                                                                                                                                                                                                                                                                                                                                                                                                                             |
| is drawing is our property and can not b                   | e communicated with                                                                                                                                                                                                                                                                                                                                                                         | out our written agreeme                                                                                                                                                                                                                                                                                                                                                                                     | nt                                                                                                                                                                                                                                                                                                                                                                                                                                                                                                                                                                                                                                                                                                          |
| DESIGNATION                                                | MATERIAL                                                                                                                                                                                                                                                                                                                                                                                    | HEIGHT Z (mm)<br>±0.3                                                                                                                                                                                                                                                                                                                                                                                       | FOCUS POINT F<br>(mm)                                                                                                                                                                                                                                                                                                                                                                                                                                                                                                                                                                                                                                                                                       |
| COL MEDIUM PC 45                                           | PC                                                                                                                                                                                                                                                                                                                                                                                          | 0.9                                                                                                                                                                                                                                                                                                                                                                                                         | 0.9                                                                                                                                                                                                                                                                                                                                                                                                                                                                                                                                                                                                                                                                                                         |
| COL WIDE PC 45                                             | PC                                                                                                                                                                                                                                                                                                                                                                                          | 0.9                                                                                                                                                                                                                                                                                                                                                                                                         | 0.9                                                                                                                                                                                                                                                                                                                                                                                                                                                                                                                                                                                                                                                                                                         |
| COL VERY LARGE PC 45                                       | 0.9                                                                                                                                                                                                                                                                                                                                                                                         | 0.9                                                                                                                                                                                                                                                                                                                                                                                                         | 0.9                                                                                                                                                                                                                                                                                                                                                                                                                                                                                                                                                                                                                                                                                                         |
| COL U NRW FROSTED PC 45                                    | PC                                                                                                                                                                                                                                                                                                                                                                                          | 0.9                                                                                                                                                                                                                                                                                                                                                                                                         | 0.9                                                                                                                                                                                                                                                                                                                                                                                                                                                                                                                                                                                                                                                                                                         |
|                                                            |                                                                                                                                                                                                                                                                                                                                                                                             |                                                                                                                                                                                                                                                                                                                                                                                                             | 0.9                                                                                                                                                                                                                                                                                                                                                                                                                                                                                                                                                                                                                                                                                                         |
|                                                            |                                                                                                                                                                                                                                                                                                                                                                                             |                                                                                                                                                                                                                                                                                                                                                                                                             | 0.9                                                                                                                                                                                                                                                                                                                                                                                                                                                                                                                                                                                                                                                                                                         |
|                                                            |                                                                                                                                                                                                                                                                                                                                                                                             |                                                                                                                                                                                                                                                                                                                                                                                                             | 0.9                                                                                                                                                                                                                                                                                                                                                                                                                                                                                                                                                                                                                                                                                                         |
|                                                            |                                                                                                                                                                                                                                                                                                                                                                                             |                                                                                                                                                                                                                                                                                                                                                                                                             | 0.9                                                                                                                                                                                                                                                                                                                                                                                                                                                                                                                                                                                                                                                                                                         |
|                                                            |                                                                                                                                                                                                                                                                                                                                                                                             |                                                                                                                                                                                                                                                                                                                                                                                                             | 0.9                                                                                                                                                                                                                                                                                                                                                                                                                                                                                                                                                                                                                                                                                                         |
|                                                            |                                                                                                                                                                                                                                                                                                                                                                                             |                                                                                                                                                                                                                                                                                                                                                                                                             | 0.9                                                                                                                                                                                                                                                                                                                                                                                                                                                                                                                                                                                                                                                                                                         |
|                                                            |                                                                                                                                                                                                                                                                                                                                                                                             |                                                                                                                                                                                                                                                                                                                                                                                                             | 0.9                                                                                                                                                                                                                                                                                                                                                                                                                                                                                                                                                                                                                                                                                                         |
| COL ULTRA NARROW PMMA 45                                   | PMMA                                                                                                                                                                                                                                                                                                                                                                                        | 0.9                                                                                                                                                                                                                                                                                                                                                                                                         | 0.9                                                                                                                                                                                                                                                                                                                                                                                                                                                                                                                                                                                                                                                                                                         |
| COL NARROW PMMA 45                                         | PMMA                                                                                                                                                                                                                                                                                                                                                                                        | 0.9                                                                                                                                                                                                                                                                                                                                                                                                         | 0.9                                                                                                                                                                                                                                                                                                                                                                                                                                                                                                                                                                                                                                                                                                         |
| COL ELLIPTICAL PMMA 45                                     | PMMA                                                                                                                                                                                                                                                                                                                                                                                        | 0.9                                                                                                                                                                                                                                                                                                                                                                                                         | 0.9                                                                                                                                                                                                                                                                                                                                                                                                                                                                                                                                                                                                                                                                                                         |
|                                                            | COL NARROW PMMA 45<br>COL ULTRA NARROW PMMA 45<br>COL U NRW FROSTED PMMA 45<br>COL VERY LARGE PMMA 45<br>COL WIDE PMMA 45<br>COL WIDE PMMA 45<br>COL COLOR PC 45<br>COL COLOR PC 45<br>COL ELLIPTICAL PC 45<br>COL ULTRA NARROW PC 45<br>COL ULTRA NARROW PC 45<br>COL VERY LARGE PC 45<br>COL VERY LARGE PC 45<br>COL WIDE PC 45<br>COL MEDIUM PC 45<br>DESIGNATION<br>01460 Montreal La C | COL ELLIPTICAL PMMA 45PMMACOL NARROW PMMA 45PMMACOL ULTRA NARROW PMMA 45PMMACOL U NRW FROSTED PMMA 45PMMACOL VERY LARGE PMMA 45PMMACOL WIDE PMMA 45PMMACOL WIDE PMMA 45PMMACOL MEDIUM PMMA 45PMMACOL COLOR PC 45PMMACOL ELLIPTICAL PC 45PCCOL ULTRA NARROW PC 45PCCOL ULTRA NARROW PC 45PCCOL VERY LARGE PC 450.9COL VERY LARGE PC 45PCCOL WIDE PC 45PCCOL WIDE PC 45PCDESIGNATIONMATERIALMontreal La Cluse | COL ELLIPTICAL PMMA 45PMMA0.9COL NARROW PMMA 45PMMA0.9COL ULTRA NARROW PMMA 45PMMA0.9COL U NRW FROSTED PMMA 45PMMA0.9COL VERY LARGE PMMA 45PMMA0.9COL WIDE PMMA 45PMMA0.9COL MEDIUM PMMA 45PMMA0.9COL COLOR PC 45PMMA0.9COL ELLIPTICAL PC 45PC0.9COL ULTRA NARROW PC 45PC0.9COL ULTRA NARROW PC 45PC0.9COL ULTRA NARROW PC 45PC0.9COL VERY LARGE PC 450.90.9COL VERY LARGE PC 450.90.9COL WIDE PC 45PC0.9COL WIDE PC 45PC0.9COL WIDE PC 45PC0.9COL MEDIUM PC 45PC0.9COL MEDIUM PC 45PC0.9COL MEDIUM PC 45PC0.9DESIGNATIONMATERIALHEIGHT Z (mm)<br>±0.3is drawing is our property and can not be communicated without our written agreeme01460 Montreal La Cluse<br>Tel : +33 (0)4 74 76 12 66DAU 331002SIZE |